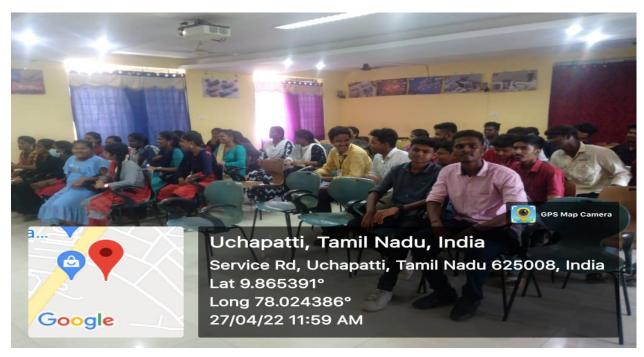

## SOURASHTRA COLLEGE (Autonomous), MADURAI.

(A Linguistic Minority Co-educational Institution)
(Affiliated to Madurai Kamaraj University & Re-Accredited with 'B+' Grade by NAAC)

Vilachery Main Road, Pasumalai (P.O), Madurai-625004.

### **FIELD TRIP**











## SOURASHTRA COLLEGE (Autonomous), MADURAI.

















# SOURASHTRA COLLEGE (Autonomous), MADURAI. (A Linguistic Minority Co-educational Institution)

(A Linguistic Minority Co-educational Institution)
(Affiliated to Madurai Kamaraj University & Re-Accredited with 'B+' Grade by NAAC)

Vilachery Main Road, Pasumalai (P.O), Madurai-625004.

## **INDUSTRIAL VISIT**