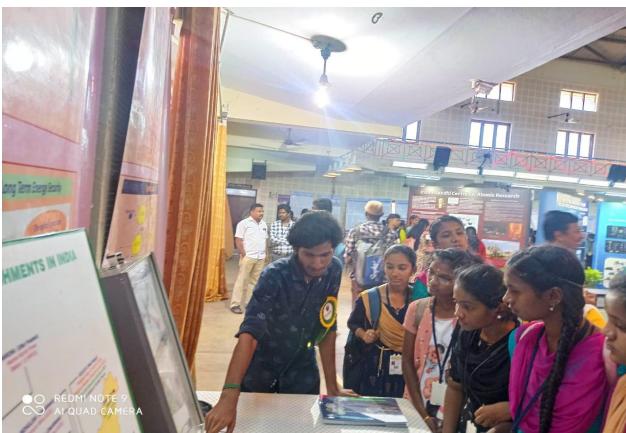

## SOURASHTRA COLLEGE (Autonomous), MADURAI.

(A Linguistic Minority Co-educational Institution)
(Affiliated to Madurai Kamaraj University & Re-Accredited with 'B+' Grade by NAAC)

Vilachery Main Road, Pasumalai (P.O), Madurai-625004.

### **FIELD TRIP**











## SOURASHTRA COLLEGE (Autonomous), MADURAI.

















# SOURASHTRA COLLEGE (Autonomous), MADURAI. (A Linguistic Minority Co-educational Institution)

(A Linguistic Minority Co-educational Institution)
(Affiliated to Madurai Kamaraj University & Re-Accredited with 'B+' Grade by NAAC)

Vilachery Main Road, Pasumalai (P.O), Madurai-625004.

## **INDUSTRIAL VISIT**