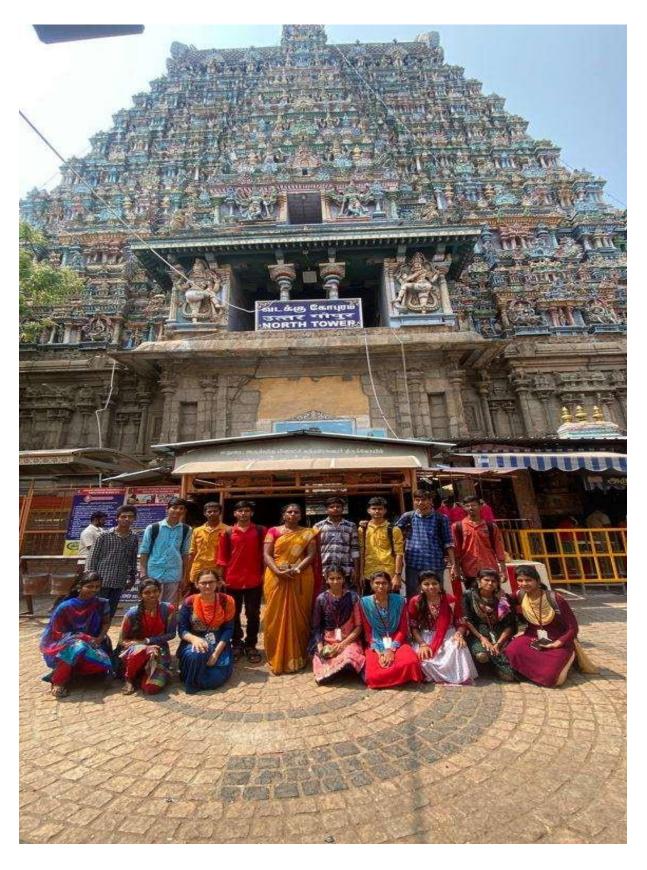

## SOURASHTRA COLLEGE (Autonomous), MADURAI.

(A Linguistic Minority Co-educational Institution)
(Affiliated to Madurai Kamaraj University & Re-Accredited with 'B+' Grade by NAAC)

Vilachery Main Road, Pasumalai (P.O), Madurai-625004.

### **FIELD TRIP**











## SOURASHTRA COLLEGE (Autonomous), MADURAI.

















# SOURASHTRA COLLEGE (Autonomous), MADURAI. (A Linguistic Minority Co-educational Institution)

(A Linguistic Minority Co-educational Institution)
(Affiliated to Madurai Kamaraj University & Re-Accredited with 'B+' Grade by NAAC)

Vilachery Main Road, Pasumalai (P.O), Madurai-625004.

## **INDUSTRIAL VISIT**