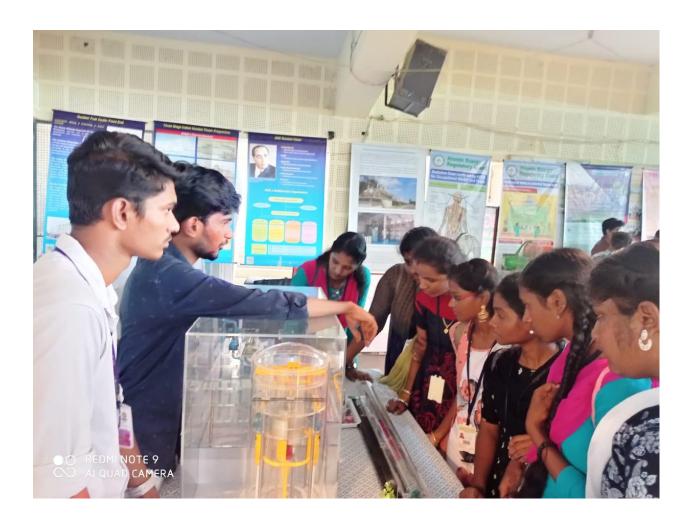

## SOURASHTRA COLLEGE (Autonomous), MADURAI.

(A Linguistic Minority Co-educational Institution)
(Affiliated to Madurai Kamaraj University & Re-Accredited with 'B+' Grade by NAAC)

Vilachery Main Road, Pasumalai (P.O), Madurai-625004.

### **FIELD TRIP**











## SOURASHTRA COLLEGE (Autonomous), MADURAI.

















# SOURASHTRA COLLEGE (Autonomous), MADURAI. (A Linguistic Minority Co-educational Institution)

(A Linguistic Minority Co-educational Institution)
(Affiliated to Madurai Kamaraj University & Re-Accredited with 'B+' Grade by NAAC)

Vilachery Main Road, Pasumalai (P.O), Madurai-625004.

## **INDUSTRIAL VISIT**