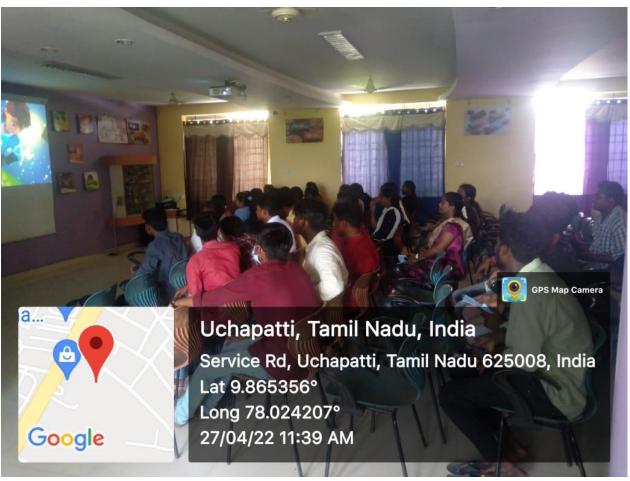

## SOURASHTRA COLLEGE (Autonomous), MADURAI.

(A Linguistic Minority Co-educational Institution)
(Affiliated to Madurai Kamaraj University & Re-Accredited with 'B+' Grade by NAAC)

Vilachery Main Road, Pasumalai (P.O), Madurai-625004.

### **FIELD TRIP**











## SOURASHTRA COLLEGE (Autonomous), MADURAI.

















# SOURASHTRA COLLEGE (Autonomous), MADURAI. (A Linguistic Minority Co-educational Institution)

(A Linguistic Minority Co-educational Institution)
(Affiliated to Madurai Kamaraj University & Re-Accredited with 'B+' Grade by NAAC)

Vilachery Main Road, Pasumalai (P.O), Madurai-625004.

## **INDUSTRIAL VISIT**