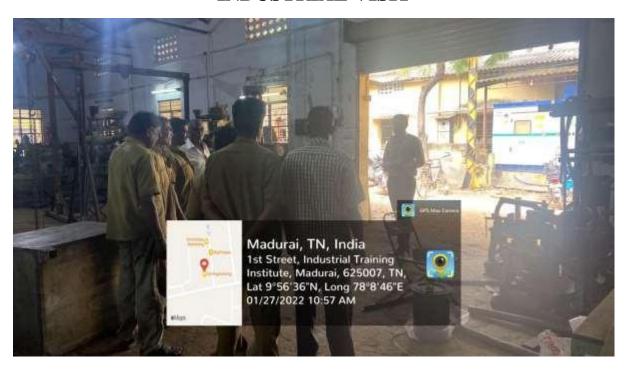

## SOURASHTRA COLLEGE (Autonomous), MADURAI.

(A Linguistic Minority Co-educational Institution)
(Affiliated to Madurai Kamaraj University & Re-Accredited with 'B+' Grade by NAAC)

Vilachery Main Road, Pasumalai (P.O), Madurai-625004.

### **FIELD TRIP**











## SOURASHTRA COLLEGE (Autonomous), MADURAI.

















# SOURASHTRA COLLEGE (Autonomous), MADURAI. (A Linguistic Minority Co-educational Institution)

(A Linguistic Minority Co-educational Institution)
(Affiliated to Madurai Kamaraj University & Re-Accredited with 'B+' Grade by NAAC)

Vilachery Main Road, Pasumalai (P.O), Madurai-625004.

## **INDUSTRIAL VISIT**